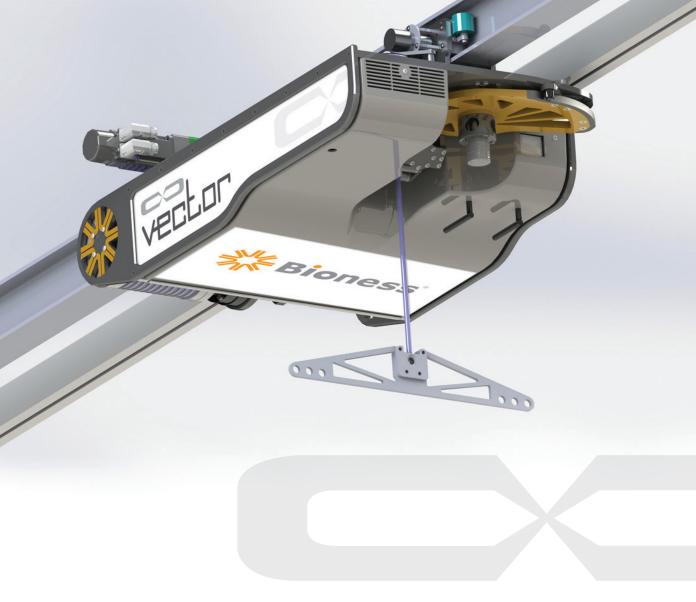

## **EXPANDING the REHABILITATION FRONTIER**

The Vector Gait and Safety System<sup>™</sup> is designed to offer the healthcare provider a more convenient and versatile solution to mitigate risk, enhance patient outcomes and improve profitability.

From stroke and spinal cord injury to amputee and orthopedic injury, the Vector Gait and Safety System provides a customized over-ground gait training solution for patients of all levels. The rehabilitation possibilities are endless with track solutions tailored to the rehabilitation goals of your facility and patients.

| MARKET-LEADING TECHNOLOGY                        |                                                                                                                                                                                                  |
|--------------------------------------------------|--------------------------------------------------------------------------------------------------------------------------------------------------------------------------------------------------|
| Gait Detection                                   | Un-tethered trolley with Cam-Safe Technology™                                                                                                                                                    |
| Track Length                                     | 100 feet is standard. Additional track can be added per the needs of your facility                                                                                                               |
| Track Configuration                              | Closed loop design (Circular)  Linear  Curved                                                                                                                                                    |
| Weight Capacity                                  | → 400 lbs static weight capacity → 200 lbs dynamic weight capacity                                                                                                                               |
| Multi-Patient<br>Treatment Options               | Treat multiple patients in dynamic body weight support on a single track at one time                                                                                                             |
| Proprietary Software                             | Software interface with secure patient database and wireless hand-held clinician control unit                                                                                                    |
| Highly Versatile with<br>Minimal Facility Impact | <ul> <li>Zero footprint, ceiling mounted</li> <li>Lowest ceiling height requirement for any dynamic body weight support technology</li> <li>Only requires a standard outlet, 110V/20A</li> </ul> |