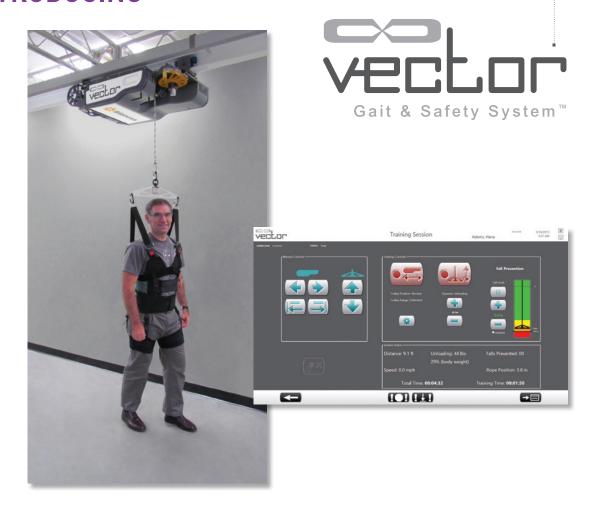

| MARKET-LEADING TECHNOLOGY                        |                                                                                                                                                                                                  |
|--------------------------------------------------|--------------------------------------------------------------------------------------------------------------------------------------------------------------------------------------------------|
| Gait Detection                                   | Un-tethered trolley with Cam-Safe Technology™                                                                                                                                                    |
| Track Length                                     | 100 feet is standard. Additional track can be added per the needs of your facility                                                                                                               |
| Track Configuration                              | Closed loop design (Circular)  Linear  Curved                                                                                                                                                    |
| Weight Capacity                                  | → 400 lbs static weight capacity → 200 lbs dynamic weight capacity                                                                                                                               |
| Multi-Patient<br>Treatment Options               | Treat multiple patients in dynamic body weight support on a single track at one time                                                                                                             |
| Proprietary Software                             | Software interface with secure patient database and wireless hand-held clinician control unit                                                                                                    |
| Highly Versatile with<br>Minimal Facility Impact | <ul> <li>Zero footprint, ceiling mounted</li> <li>Lowest ceiling height requirement for any dynamic body weight support technology</li> <li>Only requires a standard outlet, 110V/20A</li> </ul> |

### **BENEFITS**

Promotes independent walking - a length of stay determinate

Patient database allows you to track outcomes, falls prevented and print reports

Increases productivity allowing multiple patients to be treated on a single track

Safe environment allows your clinicians to expand treatment techniques

Complements your existing Bioness Program: L300 Foot Drop System & L300 Plus

Improving Function with
INFINITE Possibilities
in Gait Rehabilitation